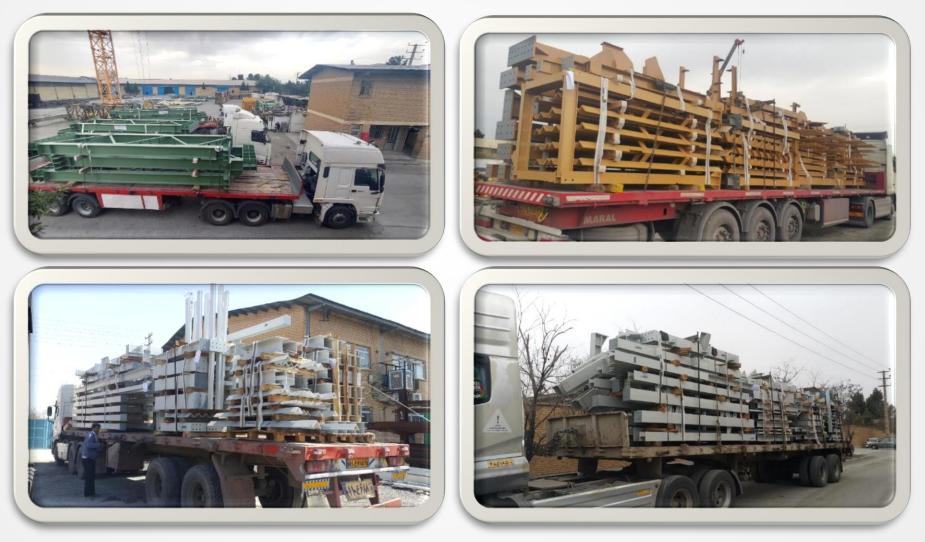

#### Core Strengths & Capabilities

Strategic Location & Land Assets:

Over than 60,000 sq. meters of state of the art manufacturing facilities across multiple blocks, enabling large-scale production capacity.

- Oil, gas, and petrochemical industry equipment
- Custom metal storage tanks (excluding food-grade)
- Spherical pressure tanks
- Industrial steel structures