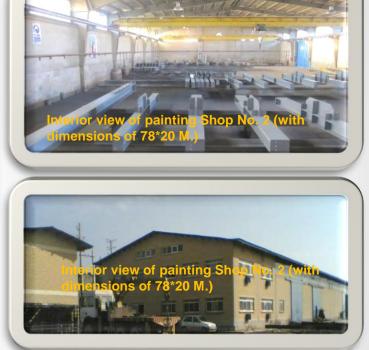

#### Core Strengths & Capabilities

Strategic Location & Land Assets:

Over than 60,000 sq. meters of state of the art manufacturing facilities across multiple blocks, enabling large-scale production capacity.