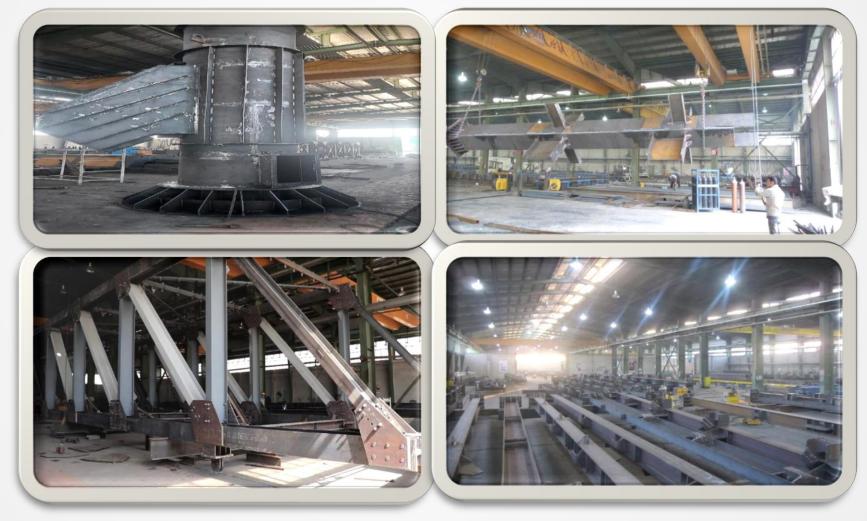

#### Core Strengths & Capabilities

Strategic Location & Land Assets:

Over than 60,000 sq. meters of state of the art manufacturing facilities across multiple blocks, enabling large-scale production capacity.

- Oil, gas, and petrochemical industry equipment
- Custom metal storage tanks (excluding food-grade)
- Spherical pressure tanks
- Industrial steel structures

## **Our Main Activities & Differentiators**

5

Technological Excellence

Pioneering mass production techniques that guarantee high quality and efficiency.

End-to-End Manufacturing

From component fabrication to final assembly, ensuring strict quality control at every stage