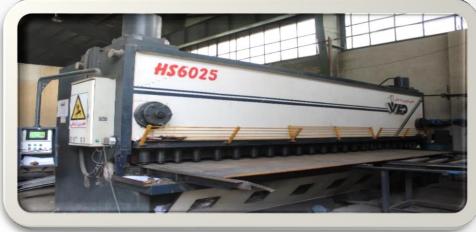

#### Core Strengths & Capabilities

Strategic Location & Land Assets:

Over than 60,000 sq. meters of state of the art manufacturing facilities across multiple blocks, enabling large-scale production capacity.

Comprehensive Certification & Quality Assurance

Certified to international standards, ensuring reliability and compliance for domestic and global markets

• Innovative Manufacturing Expertise

Advanced production of:

- Oil, gas, and petrochemical industry equipment
- Custom metal storage tanks (excluding food-grade)
- Spherical pressure tanks
- Industrial steel structures