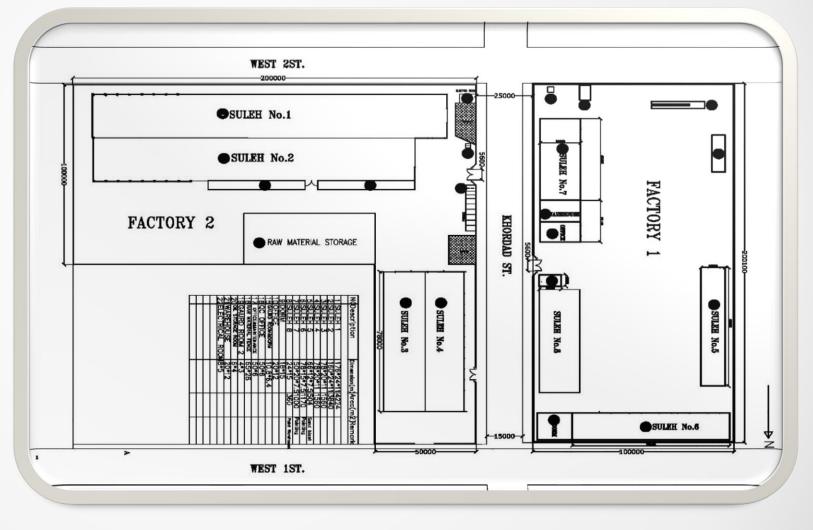

|



لاريخ : ۲۲۰۰۶ شماره: ۲۲-۱۸۰۵ ص پ

ایندان آن شرکت در خصومی نتیجه ارزیابی شرکت زندگان مورد تأیید شیرکت مسئلع پتروشیمی خلیج ان کارگاه آن شرکت و حصیت نظر گارشناسان قنی تسلیف بیازه های طرق پروزاه شرکت قسیمیایی را این تاییدیه با توجه به شدایط هلی که ناشمی از در چنام آن شیرکت در فهرست میازتمگان مورد مسی درویشه و اشنا نظر اعضای کمیته تخصصی

ت آن شرکت در خصوص استعلام نتیجه اولیه ارزیابی

Clients and Internal Projects of Jahanpars Group Satisfaction Letters (as Sample) due to the good quality and timely delivery of orders.

## **FACTORY LAYOUT**

Over than 60,000 sq. meters of state of the art manufacturing facilities across multiple blocks, enabling large-scale production capacity.





# **FACTORY HALLS**













# **FACTORY AREA & HALLS**











### **Organizational Chart**





### **Engineering Activities and Achievements**

#### **Team Composition**

Experienced engineers specializing in the oil, gas, and petrochemical industries.

### Tools and Technologies;

Utilization of the latest engineering software and hardware.

#### Approach;

Emphasis on knowledge management and incorporating lessons learned from previous projects.

#### Achievements;

Successful design, production, and delivery of hundreds of projects within Islamic Iran.



### **CNC Cutting Machines**



| CNC GAS CUTTING MACHINE |                 |  |  |
|-------------------------|-----------------|--|--|
| MODEL                   | KG-420          |  |  |
| CUTTING SPEED           | 100-1